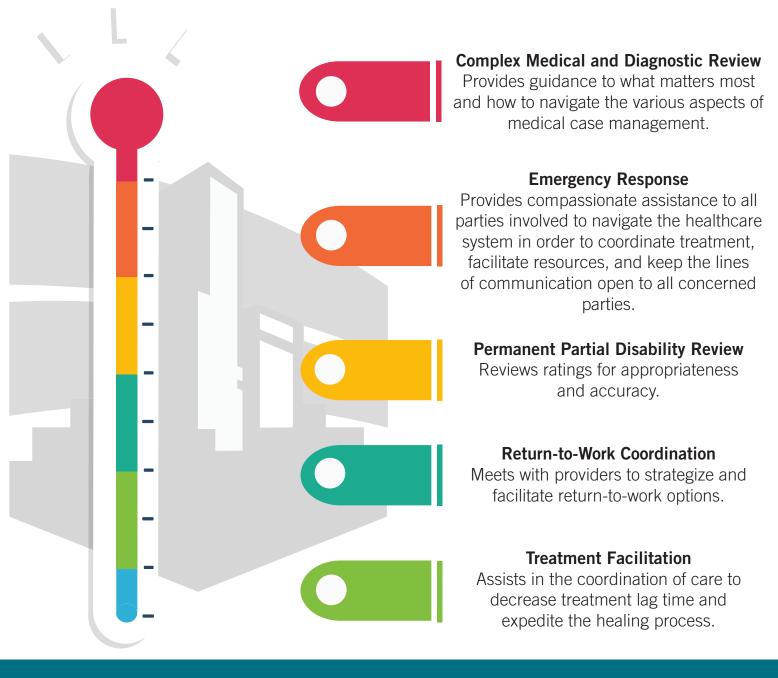

## **Nurse Case Management**

Our full-time, on-site registered nurse assists our clients with many aspects of claims management, such as deconstructing medical reports into layman's terms, reviewing disability ratings and assisting with return-to-work and recovery. She also responds in the event of a serious injury or life-threatening emergency to provide immediate consultation and assistance. Below is a list of some common services provided by our NCM. As an Approach client, your dedicated Retro Coordinator evaluates if it would be beneficial to draw upon these services while managing your claims.

## **Common Services Provided by the Approach Nurse Case Manager**