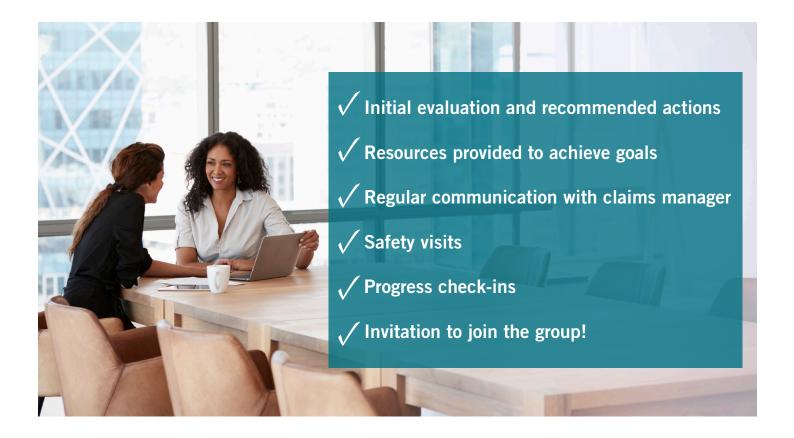

Approach Management Services has developed a Pathway Program to help employers implement or strengthen safety and claims management operations.

Pathway connects employers to a professional team who are invested in YOUR success.