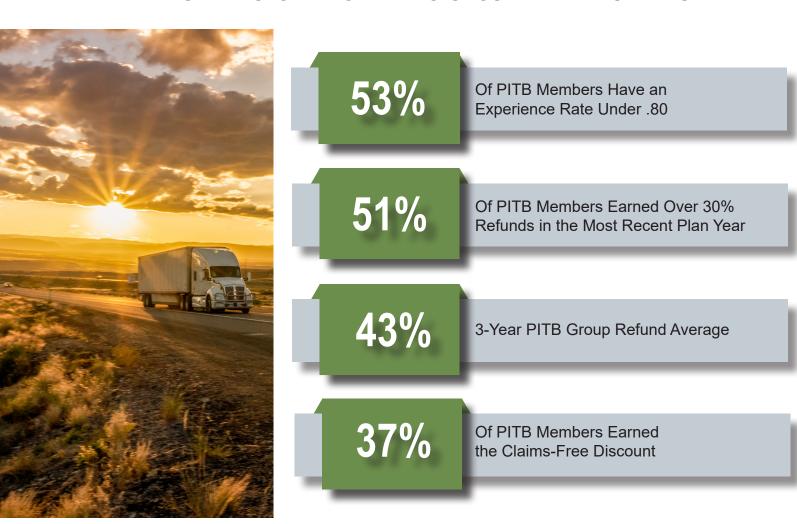

# PITB's Transportation Retro Group by the Numbers

# **PITB Transportation Retro Group Summary**

Market Segment: Transportation and Warehousing

Year Established: 1995
Number of Members: 159
Group Premium: \$22 M
Average EMR for Group: 0.8400

Last Three Plan Year Refund: PY 2019: \$10.1 M

PY 2020: \$7.7 M PY 2021: \$11.3 M

3-Year Average Refund: 43% Total Refund Since 1995: \$120 M