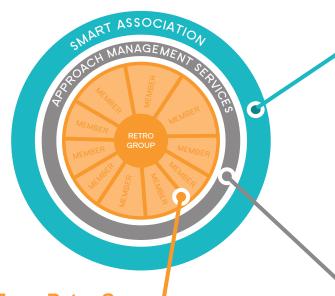

**SMART Association** 

All retro groups must be sponsored by an association.

### Association's Retro Responsibility:

- Oversee retro performance
- Remove members negatively impacting group performance
- Approve new members who meet group's best practices criteria
- Distribute refunds

### **Approach Management Services**

Approach is the third-party administrator hired by the association to serve it's members.

### Approach's Retro Responsibility:

- Professionaly manage workers' compensation claims
- Provide safety and risk management resources to assist members in controlling workers' compensation costs and to secure retro refunds

### Dream Team Retro Group

Retro groups are comprised of employers who report worker hours in similar risk classes.

### **Member Retro Responsibility:**

- Pay L&I premium as usual
- Follow safe work practices
- Adhere to group's best practices requirements as outlined in enrollment agreement
- Good communication with assigned workers' comp analyst