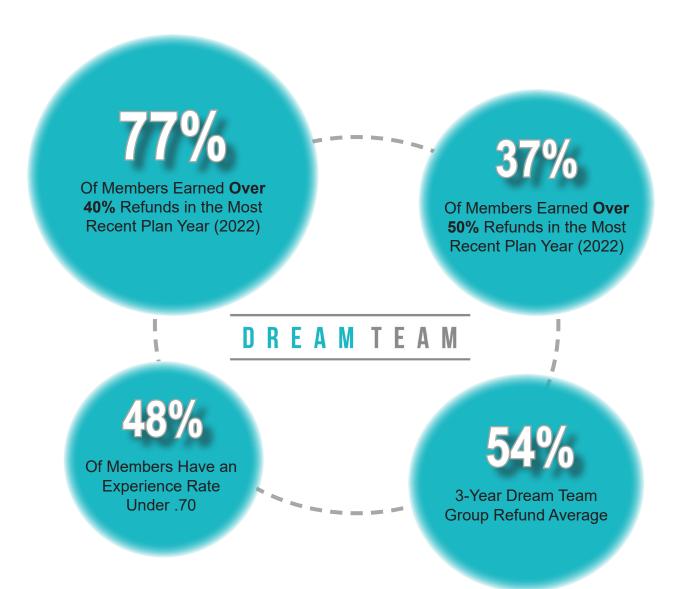

### **Dream Team Retro Group: Minimizing Risk/Maximizing Savings**

The two main objectives of SMART's Dream Team Retro group are to keep experience modification factors low and secure favorable refunds for their members.

The Dream Team is an invitation-only elite group of employers who set the bar for safety and proactive claims management at the highest level. It is the top-performing construction retro group supported by members who have full-time safety managers and an annual workers' comp premium over \$100K.